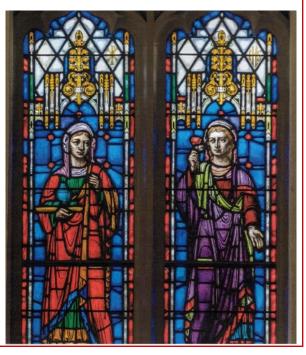

#### "Seeing is Believing" Our Stained Glass Windows - continued

Remember that Bethesda is built on the "cruciform principle". The floor of the church makes a perfect design of the cross. Starting at the pulpit "crossing of the Cross", then we have the vertical arms of the Cross.

Moving into the Nave from the pulpit (on your right, after David and Isaiah), we have windows depicting the sisters of Lazarus, Martha and Mary. Martha is shown serving food and drink, symbolizing her need to be always busy with deeds. And Mary is shown holding a rose - a symbol of her desire to worship and sit at the Lord's feet, so that her might teach her. The symbol for Martha is the Messianic rose and for Mary, the Easter Lily. Dr. Dan